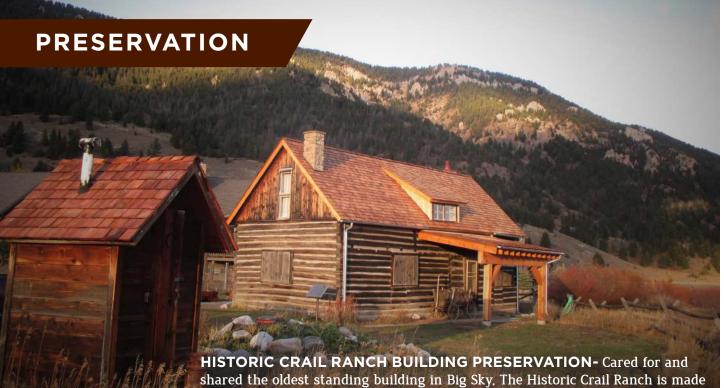

shared the oldest standing building in Big Sky. The Historic Crail Ranch is made possible through 100's of hours of volunteerism and philanthropy.

"We have seen a lot of restored houses, but this is the best one that we have seen."