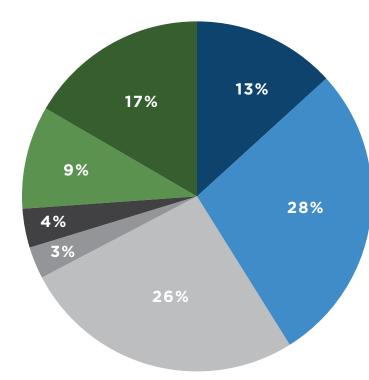

## **EXPENSES** \$735,826

**NET ASSETS - END OF YEAR - \$3,616,547** Financials represent fiscal year July 1, 2015-June 30, 2016