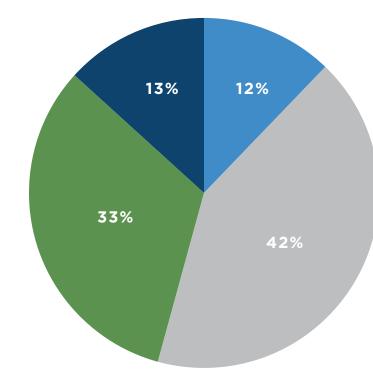

# **REVENUE** \$673,046

Fundraising Events (net) - \$81,588

BSRAD Grant - \$282,350

Contributions - \$220,442

Program Service Revenue - \$88,666