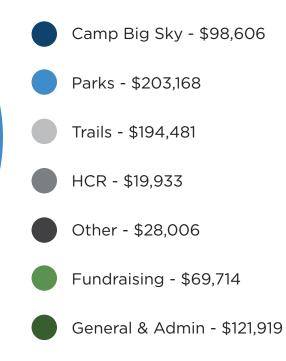

## **EXPENSES** \$735,826

**NET ASSETS - END OF YEAR - \$3,616,547** Financials represent fiscal year July 1, 2015-June 30, 2016