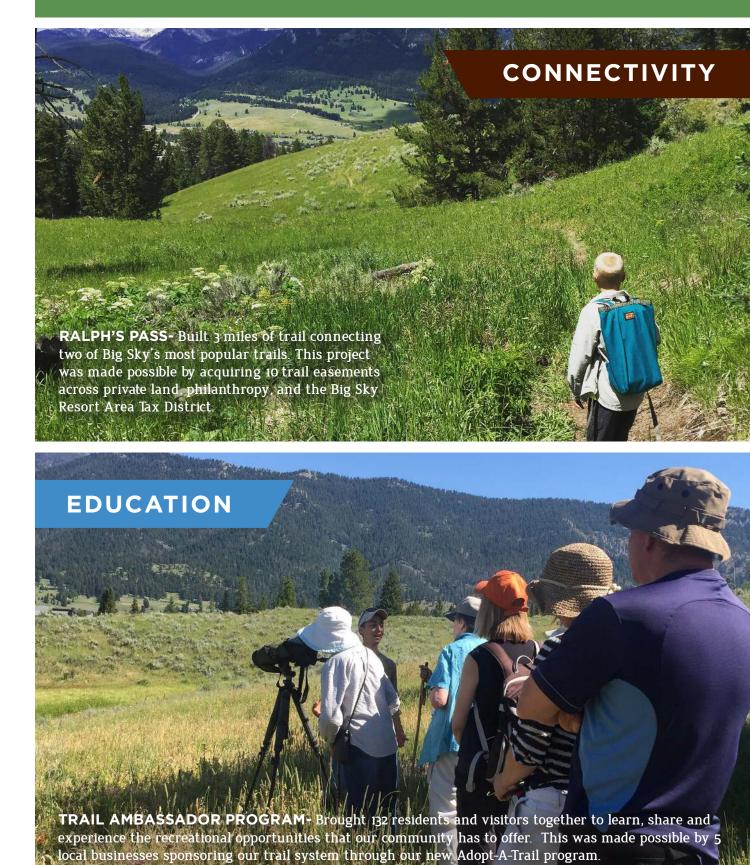

# **STEWARDSHIP**

OUSEL FALLS TRAIL- Took care of one of Big ky's gems- Ousel Falls trail and open space park. Ve added safety barriers and revegetation to ensure sitors can experience one of our most favorite ocations safely and responsibly.