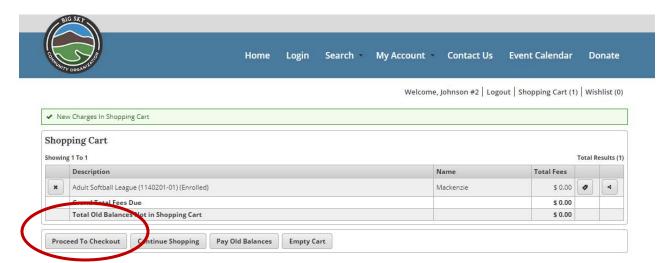

stration Portal
- 3. Select LOGIN on the toolbar
  - If you do not create a login, it will prompt you to do so when you add to cart
  - First Time Users: Select 'Create an Account'
  - Returners: Enter Username & Password
- 4. Enter all household information
  - · Add all children by selecting 'Add New Member'
  - There is an age restriction for softball, 18+



- 5. Once your login is complete, you will see "Welcome [LAST NAME] #\_\_" at the top. The # is your household account number for reference.
- 6. Register for Softball
  - Click on the Softball picture at the top of the page.
  - Select 'Add to Cart'



- 7. Select the players in your households' names and CONTINUE
- 8. Answer the questions and agree to the liability waiver, select CONTINUE

## 9. PROCEED TO CHECKOUT, \$0 balance



- 10. CONTINUE
- 11. SUBMIT