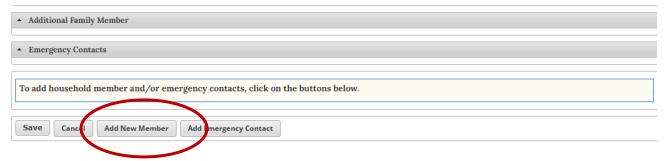

## **HOW TO REGISTER FOR SOFTBALL**

- 1. Visit our website at: <a href="https://bscomt.org/play/sports/softball/">https://bscomt.org/play/sports/softball/</a> (bscomt.org>Programs>Softball)
- 2. Select the **PLAYER LIABILITY WAIVER** button which will redirect you to our Vermont Systems URL Registration Portal
- 3. Select LOGIN on the toolbar
  - If you do not create a login, it will prompt you to do so when you add to cart
  - First Time Users: Select 'Create an Account'
  - Returners: Enter Username & Password
- 4. Enter all household information
  - · Add all children by selecting 'Add New Member'
  - There is an age restriction for softball, 18+