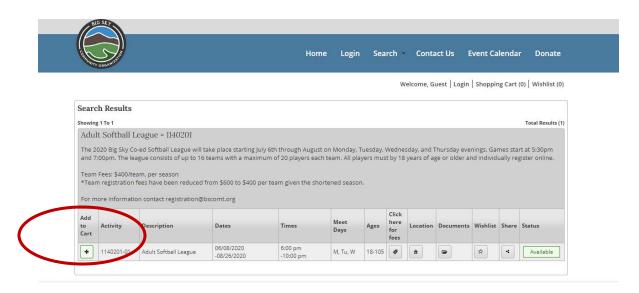

- 5. Once your login is complete, you will see "Welcome [LAST NAME] #\_\_" at the top. The # is your household account number for reference.
- 6. Register for Softball
  - Click on the Softball picture at the top of the page.
  - Select 'Add to Cart'

- 7. Select the players in your households' names and CONTINUE
- 8. Answer the questions and agree to the liability waiver, select CONTINUE